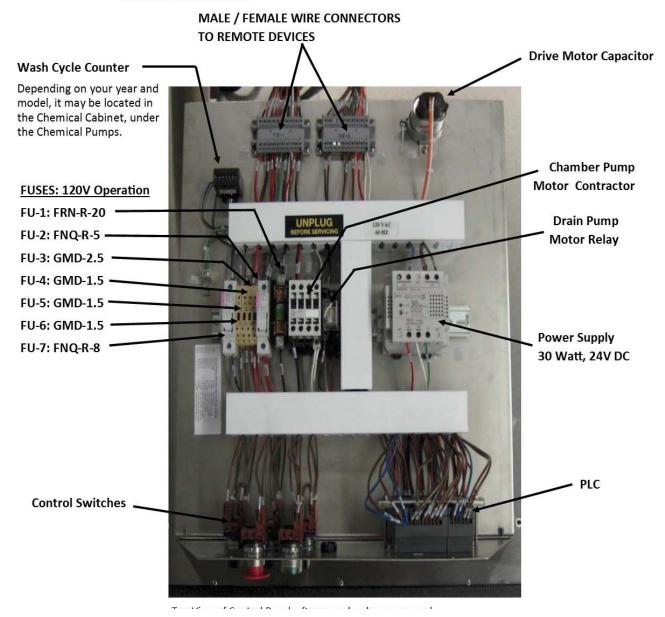

## **FUSES**

Medical Equipment Washing & Decontamination Systems

The critical electrical devices on *Aqua Phase* are protected by fuses from electrical anomalies. Without a properly fused electrical system, there would be risks to the critical (expensive) electrical devices and to a person operating the device.

## IF YOU SUSPECT A FUSE MAY BE BLOWN, UNPLUG THE MACHINE BEFORE INVESTIGATING.

Seven fuses and a GFCI are located on Aqua Phase:

| Name | Fuse Type |            | Purpose                      | Location      |
|------|-----------|------------|------------------------------|---------------|
| FU-1 | RFK 20A   | (FRN-R-20) | Pump Motor - Main Power      | Control Panel |
| FU-2 | CC 5A     | (FNQ-R-5)  | Electronics System           | Control Panel |
| FU-3 | GMD 2.5A  | (GMD-2.5A) | PLC Outputs                  | Control Panel |
| FU-4 | GMD 1.5A  | (GMD-1.5A) | Drive Motor                  | Control Panel |
| FU-5 | GMD 1.5A  | (GMD-1.5A) | Safety Switches & Probes     | Control Panel |
| FU-6 | GMD 1.5A  | (GMD-1.5A) | PLC Inputs (Switches)        | Control Panel |
| FU-7 | CC 8A     | (FNQ-R-8)  | Drain Pump                   | Control Panel |
| FU-8 | -         |            | Optional (Lite, Blower, etc) | Control Panel |
| GFCI | GFCI      |            | Ground Fault Protector       | Power Cord    |

## Effects of a blown fuse(s):

| Name | Status     | Condition                                                     |  |
|------|------------|---------------------------------------------------------------|--|
| FU-1 | If Blown   | No power to Main Pump, no water spraying in Wash Chamber.     |  |
| FU-2 | If Blown   | System will be dead.                                          |  |
| FU-3 | If Blown   | No activity from pressing "START" button.                     |  |
| FU-4 | If Blown   | System will pump, but no sweeping spray action will be heard. |  |
| FU-5 | If Blown   | No activity from pressing "START" button.                     |  |
| FU-6 | If Blown   | No activity from pressing "START" button.                     |  |
| FU-7 | If Blown   | No Power to drain pump. Machine will not drain.               |  |
| GFCI | If Tripped | System will be dead. No power to any devices.                 |  |

Fuses listed above with the exception of the "GFCI" are located behind the control panel face. To access fuses on the control panel:

- 1. Remove the fasteners on the left and right of the control panel cover.
- 2. You need to **remove only the top two** screws on the control panel face.